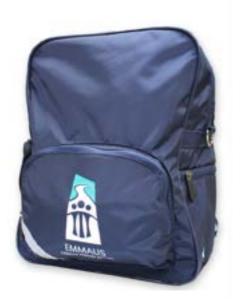

#### **COMPULSORY ITEMS**

School Bag with logo

Mail Bag with logo

 Art Smock (for preps)
4 colours to choose from red, blue, yellow or green

· Winter Beanie