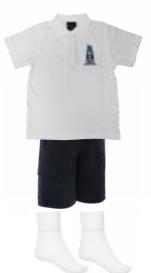

# **BOYS SPORT UNIFORM**

- White Short Sleeve Polo
- Navy Rugby Short
- · White Ankle Socks
- Navy Short Sleeve Polo
- · Navy Rugby Short
- Navy Ankle Socks
- Compulsory for all choices
  - Hat
  - Navy Polar Fleece Jumper
  - Runners (any colour)
  - Socks are to match polo colour