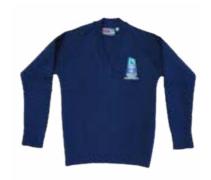

## GIRLS SPORT UNIFORM

- White Polo (L/S or S/S)
- Navy Track Pant
- · White Ankle Socks
- Navy Polo (L/S or S/S)
- Navy Track Pant
- · Navy Ankle Socks

Compulsory for all above choices

- Navy Wool Jumper
- · Black Leather Shoes
- Socks are to match polo collar colour