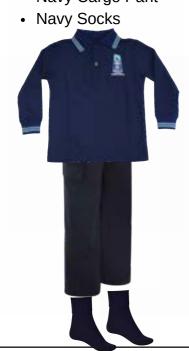

#### **BOYS FORMAL UNIFORM**

- Navy S/S or L/S Polo
- Navy Cargo Pant

- White S/S or L/S Polo
- Navy Cargo Pant

Compulsory for all choices

- · Navy Wool Jumper
- · Black Leather Shoes
- Socks are to match polo collar colour