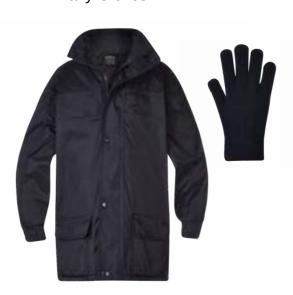

#### NON-COMPULSORY EXTRAS

- Navy Winter Coat (no logo)
- Navy Gloves

Winter Scrunchies

· Summer Scunchies