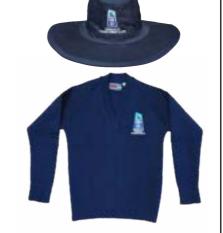

#### GIRLS FORMAL UNIFORM

- Summer Dress
- Navy S/S Polo
- White Ankle Socks Navy Cargo Short
  - Navy Ankle Socks
- · White S/S Polo
- Navy Cargo Short
- · White Ankle Socks
- Compulsory for all choices
  - Hat
  - · Navy Wool Jumper
  - Black Leather Shoes
  - · Socks are to match polo colour

#### **BOYS FORMAL UNIFORM**

- Navy Short Sleeve Polo
- Navy Cargo Short
- Navy Ankle Socks
- White Short Sleeve Polo
- Navy Cargo Short
- · White Ankle Socks

- Hat
- · Navy Wool Jumper
- Black Leather Shoes
- · Socks are to match polo colour