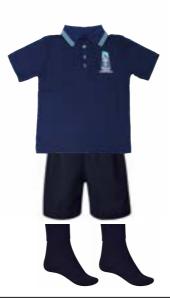

#### **BOYS FORMAL UNIFORM**

- Navy Short Sleeve Polo
- Navy Cargo Short
- Navy Ankle Socks
- White Short Sleeve Polo
- Navy Cargo Short
- · White Ankle Socks

- Hat
- · Navy Wool Jumper
- Black Leather Shoes
- · Socks are to match polo colour