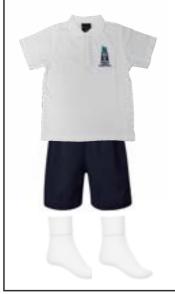

#### **BOYS FORMAL UNIFORM**

- Navy Short Sleeve Polo
- Navy Cargo Short
- Navy Ankle Socks
- White Short Sleeve Polo
- Navy Cargo Short
- · White Ankle Socks

- Hat
- · Navy Wool Jumper
- Black Leather Shoes
- · Socks are to match polo colour