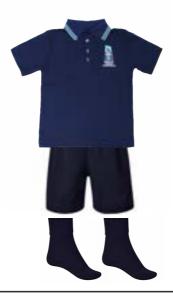

# **BOYS SPORT UNIFORM**

- White Short Sleeve Polo
- Navy Rugby Short
- · White Ankle Socks
- Navy Short Sleeve Polo
- · Navy Rugby Short
- Navy Ankle Socks
- Compulsory for all choices
  - Hat
  - Navy Polar Fleece Jumper
  - Runners (any colour)
  - Socks are to match polo colour