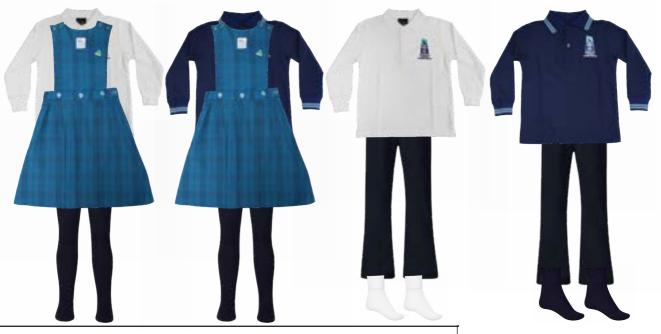

#### GIRLS FORMAL UNIFORM

- Winter Tunic
- White L/S Polo
- · Navy Tights
- Winter Tunic
- Navy L/S Polo
- Navy Tights
- Girls Pant
- White Polo (L/S or S/S) Navy Polo (L/S or S/S)
- White Ankle Socks
- Navy Ankle Socks

Girls Pant

## GIRLS SPORT UNIFORM

- White Polo (L/S or S/S)
- Navy Track Pant
- · White Ankle Socks
- Navy Polo (L/S or S/S)
- Navy Track Pant
- · Navy Ankle Socks

Compulsory for all above choices

- Navy Wool Jumper
- · Black Leather Shoes
- Socks are to match polo collar colour