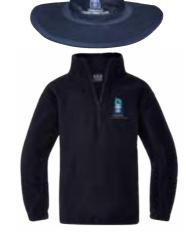

# **BOYS SPORT UNIFORM**

- White Short Sleeve Polo
- Navy Rugby Short
- · White Ankle Socks
- Navy Short Sleeve Polo
- · Navy Rugby Short
- Navy Ankle Socks
- Compulsory for all choices
  - Hat
  - Navy Polar Fleece Jumper
  - Runners (any colour)
  - Socks are to match polo colour