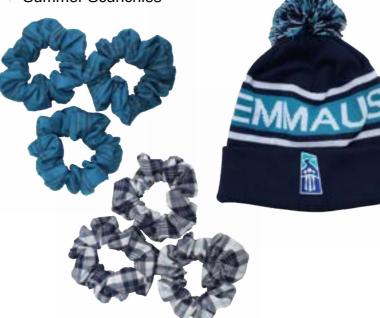

#### **COMPULSORY ITEMS**

School Bag with logo

Mail Bag with logo

 Art Smock (for preps)
4 colours to choose from red, blue, yellow or green

· Winter Beanie

#### NON-COMPULSORY EXTRAS

- Navy Winter Coat (no logo)
- Navy Gloves

Winter Scrunchies

· Summer Scunchies