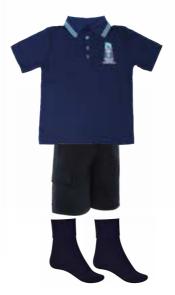

#### **BOYS FORMAL UNIFORM**

- Navy Short Sleeve Polo
- Navy Cargo Short
- Navy Ankle Socks
- White Short Sleeve Polo
- Navy Cargo Short
- · White Ankle Socks

- Hat
- · Navy Wool Jumper
- Black Leather Shoes
- · Socks are to match polo colour