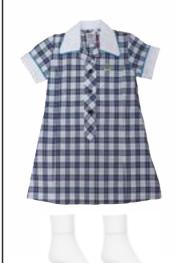

#### GIRLS FORMAL UNIFORM

- Summer Dress
- Navy S/S Polo
- White Ankle Socks Navy Cargo Short
  - Navy Ankle Socks
- · White S/S Polo
- Navy Cargo Short
- · White Ankle Socks
- Compulsory for all choices
  - Hat
  - · Navy Wool Jumper
  - Black Leather Shoes
  - · Socks are to match polo colour