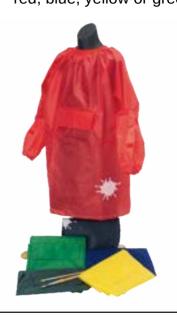

#### **COMPULSORY ITEMS**

School Bag with logo

Mail Bag with logo

 Art Smock (for preps)
4 colours to choose from red, blue, yellow or green

· Winter Beanie