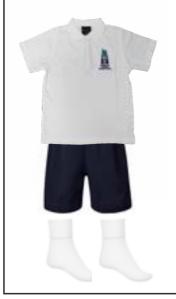

#### **BOYS FORMAL UNIFORM**

- Navy Short Sleeve Polo
- Navy Cargo Short
- Navy Ankle Socks
- White Short Sleeve Polo
- Navy Cargo Short
- · White Ankle Socks

- Hat
- · Navy Wool Jumper
- Black Leather Shoes
- · Socks are to match polo colour