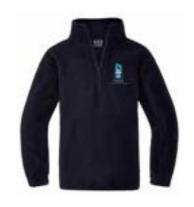

## **BOYS SPORT UNIFORM**

Navy S/S or L/S Polo

Navy Track Pant

Navy Ankle Socks

- · White S/S or L/S Polo
- Navy Track Pant
- White Ankle Socks

Compulsory for all choices

- Navy Polar Fleece Jumper
- Runners (any colour)
- · Socks are to match polo colour

# **BOYS SPORT UNIFORM**

- White Short Sleeve Polo
- Navy Rugby Short
- · White Ankle Socks
- Navy Short Sleeve Polo
- · Navy Rugby Short
- Navy Ankle Socks
- Compulsory for all choices
  - Hat
  - Navy Polar Fleece Jumper
  - Runners (any colour)
  - Socks are to match polo colour