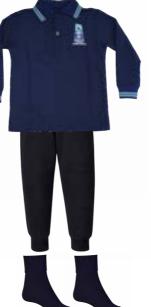

## **BOYS SPORT UNIFORM**

Navy S/S or L/S Polo

Navy Track Pant

Navy Ankle Socks

- · White S/S or L/S Polo
- Navy Track Pant
- White Ankle Socks

Compulsory for all choices

- Navy Polar Fleece Jumper
- Runners (any colour)
- · Socks are to match polo colour