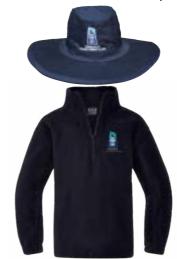

# **BOYS SPORT UNIFORM**

- White Short Sleeve Polo
- Navy Rugby Short
- · White Ankle Socks
- Navy Short Sleeve Polo
- · Navy Rugby Short
- Navy Ankle Socks
- Compulsory for all choices
  - Hat
  - Navy Polar Fleece Jumper
  - Runners (any colour)
  - Socks are to match polo colour