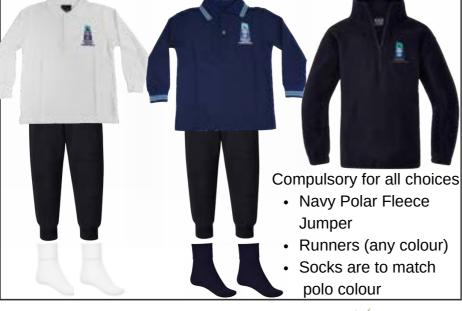

## **BOYS SPORT UNIFORM**

Navy S/S or L/S Polo

Navy Track Pant

Navy Ankle Socks

- · White S/S or L/S Polo
- Navy Track Pant
- White Ankle Socks

Compulsory for all choices

- Navy Polar Fleece Jumper
- Runners (any colour)
- · Socks are to match polo colour