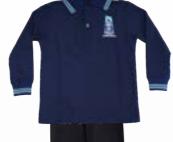

#### **BOYS FORMAL UNIFORM**

- Navy S/S or L/S Polo
- Navy Cargo Pant

- White S/S or L/S Polo
- Navy Cargo Pant

Compulsory for all choices

- · Navy Wool Jumper
- · Black Leather Shoes
- Socks are to match polo collar colour