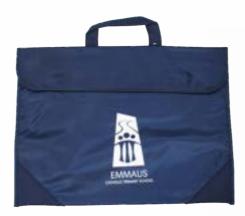

#### **COMPULSORY ITEMS**

School Bag with logo

Mail Bag with logo

 Art Smock (for preps)
4 colours to choose from red, blue, yellow or green

· Winter Beanie