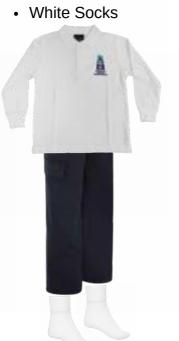

#### **BOYS FORMAL UNIFORM**

- Navy S/S or L/S Polo
- Navy Cargo Pant

- White S/S or L/S Polo
- Navy Cargo Pant

Compulsory for all choices

- · Navy Wool Jumper
- · Black Leather Shoes
- Socks are to match polo collar colour