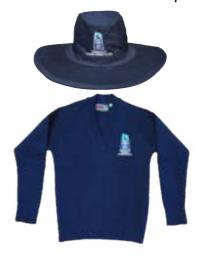

#### GIRLS FORMAL UNIFORM

- Summer Dress
- Navy S/S Polo
- White Ankle Socks Navy Cargo Short
  - Navy Ankle Socks
- · White S/S Polo
- Navy Cargo Short
- · White Ankle Socks
- Compulsory for all choices
  - Hat
  - · Navy Wool Jumper
  - Black Leather Shoes
  - · Socks are to match polo colour

#### **BOYS FORMAL UNIFORM**

- Navy Short Sleeve Polo
- Navy Cargo Short
- Navy Ankle Socks
- White Short Sleeve Polo
- Navy Cargo Short
- · White Ankle Socks

- Hat
- · Navy Wool Jumper
- Black Leather Shoes
- · Socks are to match polo colour