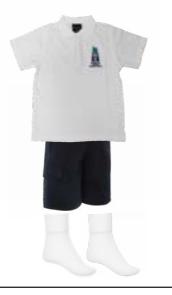

#### **BOYS FORMAL UNIFORM**

- Navy Short Sleeve Polo
- Navy Cargo Short
- Navy Ankle Socks
- White Short Sleeve Polo
- Navy Cargo Short
- · White Ankle Socks

- Hat
- · Navy Wool Jumper
- Black Leather Shoes
- · Socks are to match polo colour